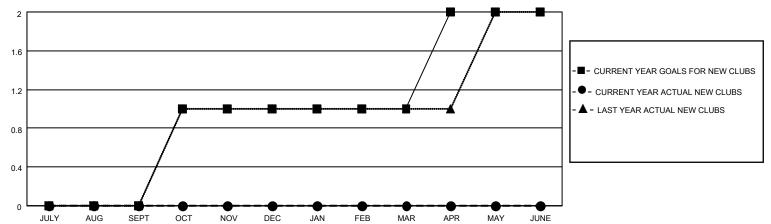

# MONTHLY MEMBERSHIP PROGRESS REPORT

## **LOCATION NEW YORK**

## District 20 E1

| Clubs  RESULTS FOR 2021-2022 |   |   |   | Members  RESULTS FOR 2021-2022 |    |    |    |
|------------------------------|---|---|---|--------------------------------|----|----|----|
|                              |   |   |   |                                |    |    |    |
| JULY/AUG/SEPT                | 0 | 0 | 1 | JULY/AUG/SEPT                  | 39 | 17 | 15 |
| OCT/NOV/DEC                  | 1 | 0 | 1 | OCT/NOV/DEC                    | 39 | 26 | 57 |
| JAN/FEB/MAR                  | 0 | 0 | 0 | JAN/FEB/MAR                    | 39 | 18 | 25 |
| APR/MAY/JUNE                 | 1 | 0 | 0 | APR/MAY/JUNE                   | 39 | 0  | 0  |

#### GOALS AND ACTUAL NEW CLUBS CUMULATIVE



#### GOALS AND ACTUAL MEMBERS CUMULATIVE



| DROPPED CLUBS: 2 |    | 19 CLUBS OF 40 ADDED 1 OR<br>MORE NEW MEMBERS | GENDER DISTRIBUTION                |                              |  |
|------------------|----|-----------------------------------------------|------------------------------------|------------------------------|--|
|                  |    | WORE NEW WEINBERG                             | MALE<br>FEMALE                     | 881 (70.31%)<br>371 (29.61%) |  |
| DROPPED MEMBERS  |    |                                               | NON BINARY<br>PREFER NOT TO ANSWER | 0 (0.00%)<br>1 (0.08%)       |  |
| DECEASED         | 15 |                                               | TREFERENCE TO ANOWER               | 1 (0.0070)                   |  |
| CLUB CANCELLED   | 31 | CLI