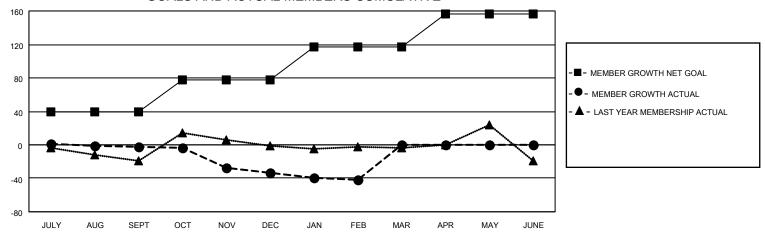

#### GOALS AND ACTUAL MEMBERS CUMULATIVE

| DROPPED CLUBS: 2 |    | 19 CLUBS OF 40 ADDED 1 OR<br>MORE NEW MEMBERS | GENDER DISTRIBUTION                |                              |  |
|------------------|----|-----------------------------------------------|------------------------------------|------------------------------|--|
|                  |    | WORE NEW WEINBERG                             | MALE<br>FEMALE                     | 881 (70.31%)<br>371 (29.61%) |  |
| DROPPED MEMBERS  |    |                                               | NON BINARY<br>PREFER NOT TO ANSWER | 0 (0.00%)<br>1 (0.08%)       |  |
| DECEASED         | 15 |                                               | TREFERENCE TO ANOWER               | 1 (0.0070)                   |  |
| CLUB CANCELLED   | 31 | CLICK HERE FOR CUMULATIVE                     | TOTAL FAMILY UNIT MEMBERS          | 3 211                        |  |
| OTHER            | 51 | MEMBERSHIP DATA                               |                                    |                              |  |
| TOTAL            | 97 |                                               | FAMILY MEMBERS PAYING HA           | LF DUES 106                  |  |